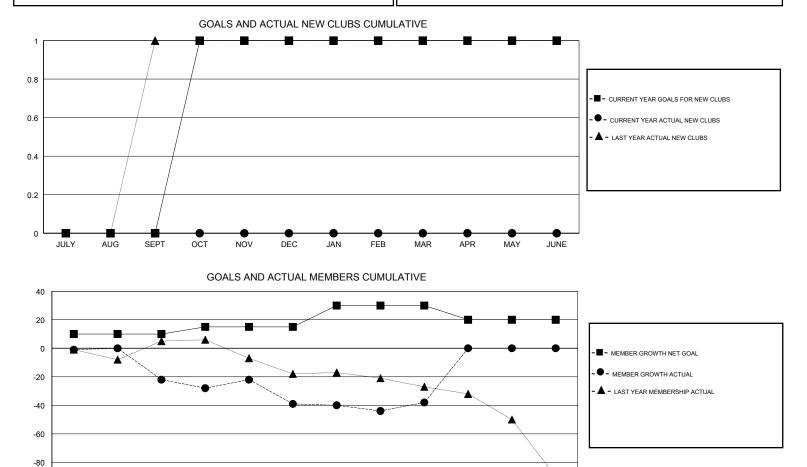

## GMT CA

| Clubs         |               |             |               | Members               |                           |                         |                                                    |  |
|---------------|---------------|-------------|---------------|-----------------------|---------------------------|-------------------------|----------------------------------------------------|--|
|               | RESULTS FOR   | R 2018-2019 |               | RESULTS FOR 2018-2019 |                           |                         |                                                    |  |
| QUARTER       | NEW CLUB GOAL | NEW CLUBS   | DROPPED CLUBS | QUARTER               | MEMBER GROWTH NET<br>GOAL | MEMBER GROWTH<br>ACTUAL | DROPPED<br>MEMBERS ACTUAL<br>(including transfers) |  |
| JULY/AUG/SEPT | 0             | 0           | 2             | JULY/AUG/SEPT         | 10                        | 27                      | 47                                                 |  |
| OCT/NOV/DEC   | 1             | 0           | 0             | OCT/NOV/DEC           | 5                         | 13                      | 28                                                 |  |
| JAN/FEB/MAR   | 0             | 0           | 0             | JAN/FEB/MAR           | 15                        | 24                      | 20                                                 |  |
| APR/MAY/JUNE  | 0             | 0           | 0             | APR/MAY/JUNE          | -10                       | 0                       | 0                                                  |  |